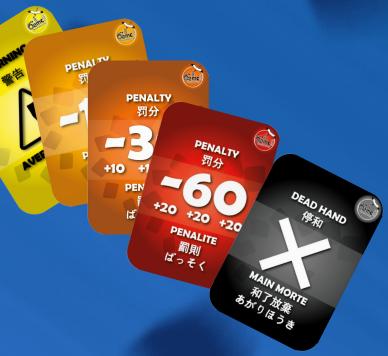

# **REFEREE'S CARDS**

The use of cards of differents colors for different penalties will be tested during OEMC

It won't replace self-refereeing!

It will help misunderstanding situations at a table where people don't know some language translations