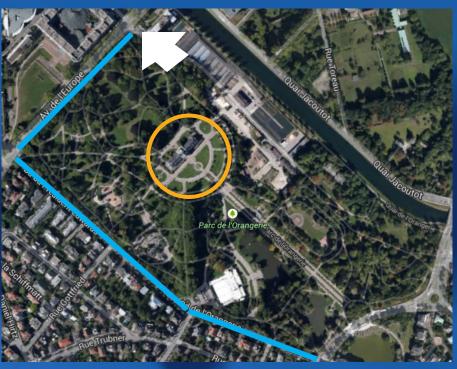

# **HOW TO COME?**

You can easily park your cars near the Orangerie Park. The streets shown in blue are totally free

You can find the Josephine Pavilion in the center of the park (orange circle)

Disabled persons or authorized vehicles should access by the «Avenue de l'Europe» (arrow)

Main entrance is the fountain side.

The back door is only allowed for organization, disabled persons and delivery