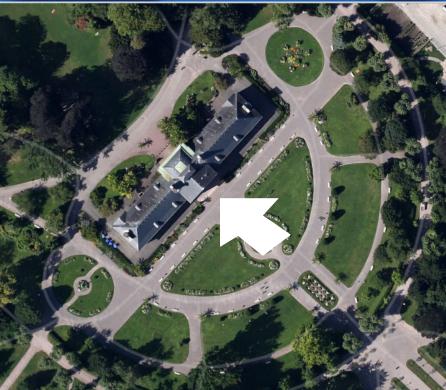

# **HOW TO COME?**

You can easily park your cars near the Orangerie Park. The streets shown in blue are totally free

You can find the Josephine Pavilion in the center of the park (orange circle)

Disabled persons or authorized vehicles should access by the «Avenue de l'Europe» (arrow)

Main entrance is the fountain side.

The back door is only allowed for organization, disabled persons and delivery