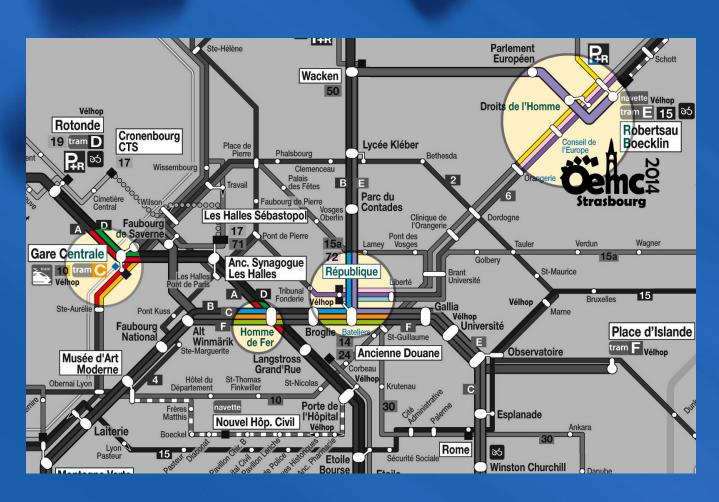

# **HOW TO COME?**

BUS

Nearest busstop:
CONSEIL DE L'EUROPE

Lines : 6 (purple) and 72a (pink) (from Place de la République) **TRAMWAY** 

Nearest station:
DROITS DE L'HOMME

Line E (purple) (From Place de la République)

**MAIN TRAMWAY NODES ARE** 

- \* REPUBLIQUE \*
  Lines B-C-E-F
- \* HOMME DE FER \*
  Lines A-B-C-D-F
- \* GARE CENTRALE \*
  Lines A-D